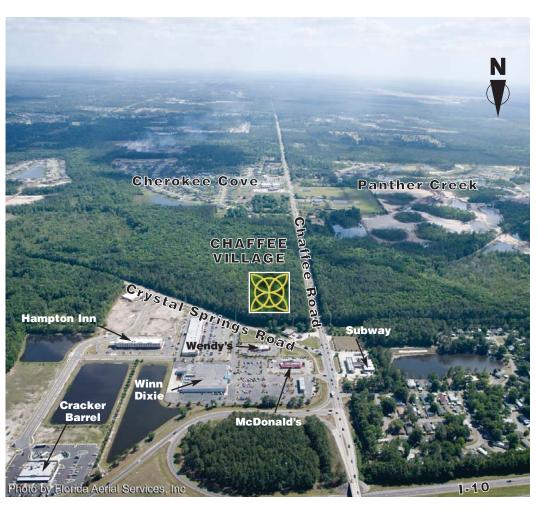

# Chaffee Village

Duval County, Florida

### LOCATION

Intersection of Crystal Springs Road and Chaffee Road Duval County, Florida