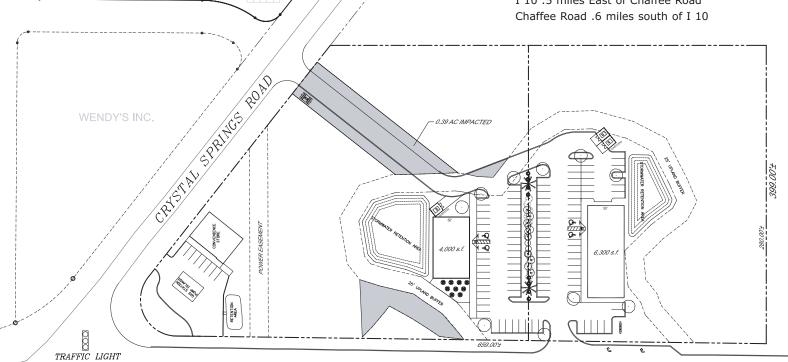

## TRAFFIC COUNTS

I 10 .5 miles East of Chaffee Road

58,500 AADT 14,300 AADT

CHAFFEE ROAD (120' RIGHT OF WAY)