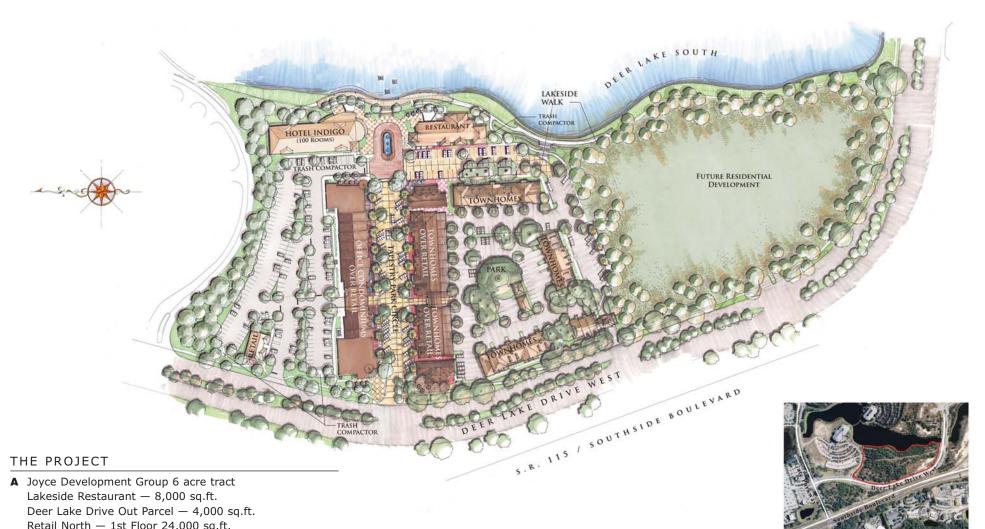

## Joyce Development Group

12443 San Jose Blvd., Suite 1002 Jacksonville, FL 32223 Tel: (904) 886-0602 • Fax: (904) 886-0604 www.joycedevelopmentgroup.com

Jacksonville, Florida - Duval County

| Office — 2nd floor - (above Retail North) - 16,000 sq.ft.                                          | THE MARKET       |                   |                      |
|----------------------------------------------------------------------------------------------------|------------------|-------------------|----------------------|
| Hotel Indigo — 96 rooms                                                                            |                  | 1                 |                      |
| <ul> <li>Arlington Properties 12 acre tract</li> <li>Total Retail South — 17,000 sq.ft.</li> </ul> |                  | Population        | Daytime<br>Employees |
| Phase 1:<br>Townhomes — 52                                                                         | 1-mile           | 3,186             | 3,926                |
| Future Phase:<br>Condominiums — 250                                                                | 3-mile<br>5-mile | 50,737<br>160,709 | 47,741<br>119,726    |